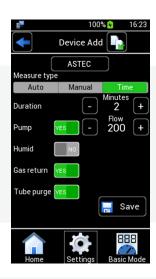

## **TECHNICAL NOTE**

LEO 2.0 gas measurement in ASTEC incubators

STEP 4 Start a **LEO 2.0** gas measurement.

SUPPORT@OKO-LAB.COM