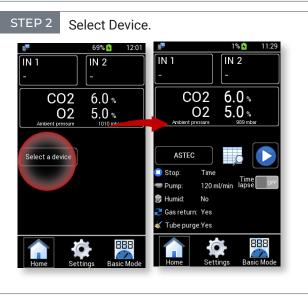

## **TECHNICAL NOTE**

LEO 2.0 gas measurement in ASTEC incubators

RECOMMENDED DEVICE SETUP IN LEO 2.0 FOR GAS MEASUREMENT