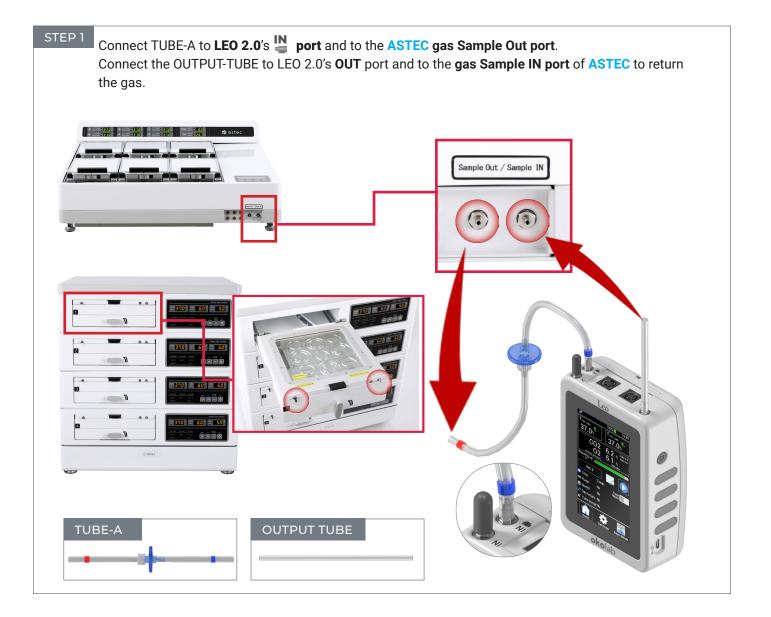

## **TECHNICAL NOTE**

LEO 2.0 gas measurement in ASTEC incubators

RECOMMENDED DEVICE SETUP IN LEO 2.0 FOR GAS MEASUREMENT

## **PRECAUTIONS:**

- Please be cautious with your cultured embryos, considering that during the measurement procedure the composition of the gas in the chamber may be affected.
- Read the manuals for the incubator and LEO 2.0 for usage and safety details.

If LEO 2.0 shows a message that it's warming up, it is advised to complete the warm up period before using.