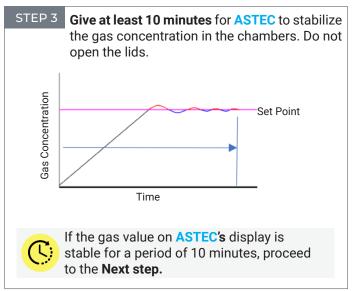

## **TECHNICAL NOTE**

LEO 2.0 gas measurement in ASTEC incubators

STEP 4 Start a **LEO 2.0** gas measurement.

SUPPORT@OKO-LAB.COM