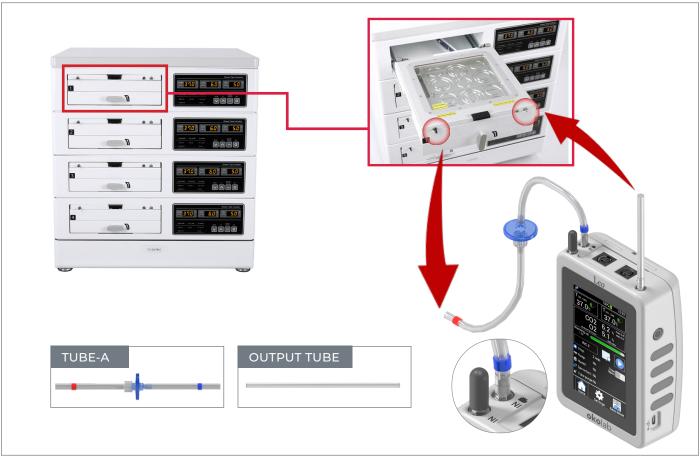

## **TECHNICAL NOTE**

LEO 2.0 gas measurement in ASTEC incubators

RECOMMENDED DEVICE SETUP IN LEO 2.0 FOR GAS MEASUREMENT

## **PRECAUTIONS:**

- Please be cautious with your cultured embryos, considering that during the measurement procedure the composition of the gas in the chamber may be affected.
- Read the manuals for the incubator and LEO 2.0 for usage and safety details.

If LEO 2.0 shows a message that it's warming up, it is advised to complete the warm up period before using.